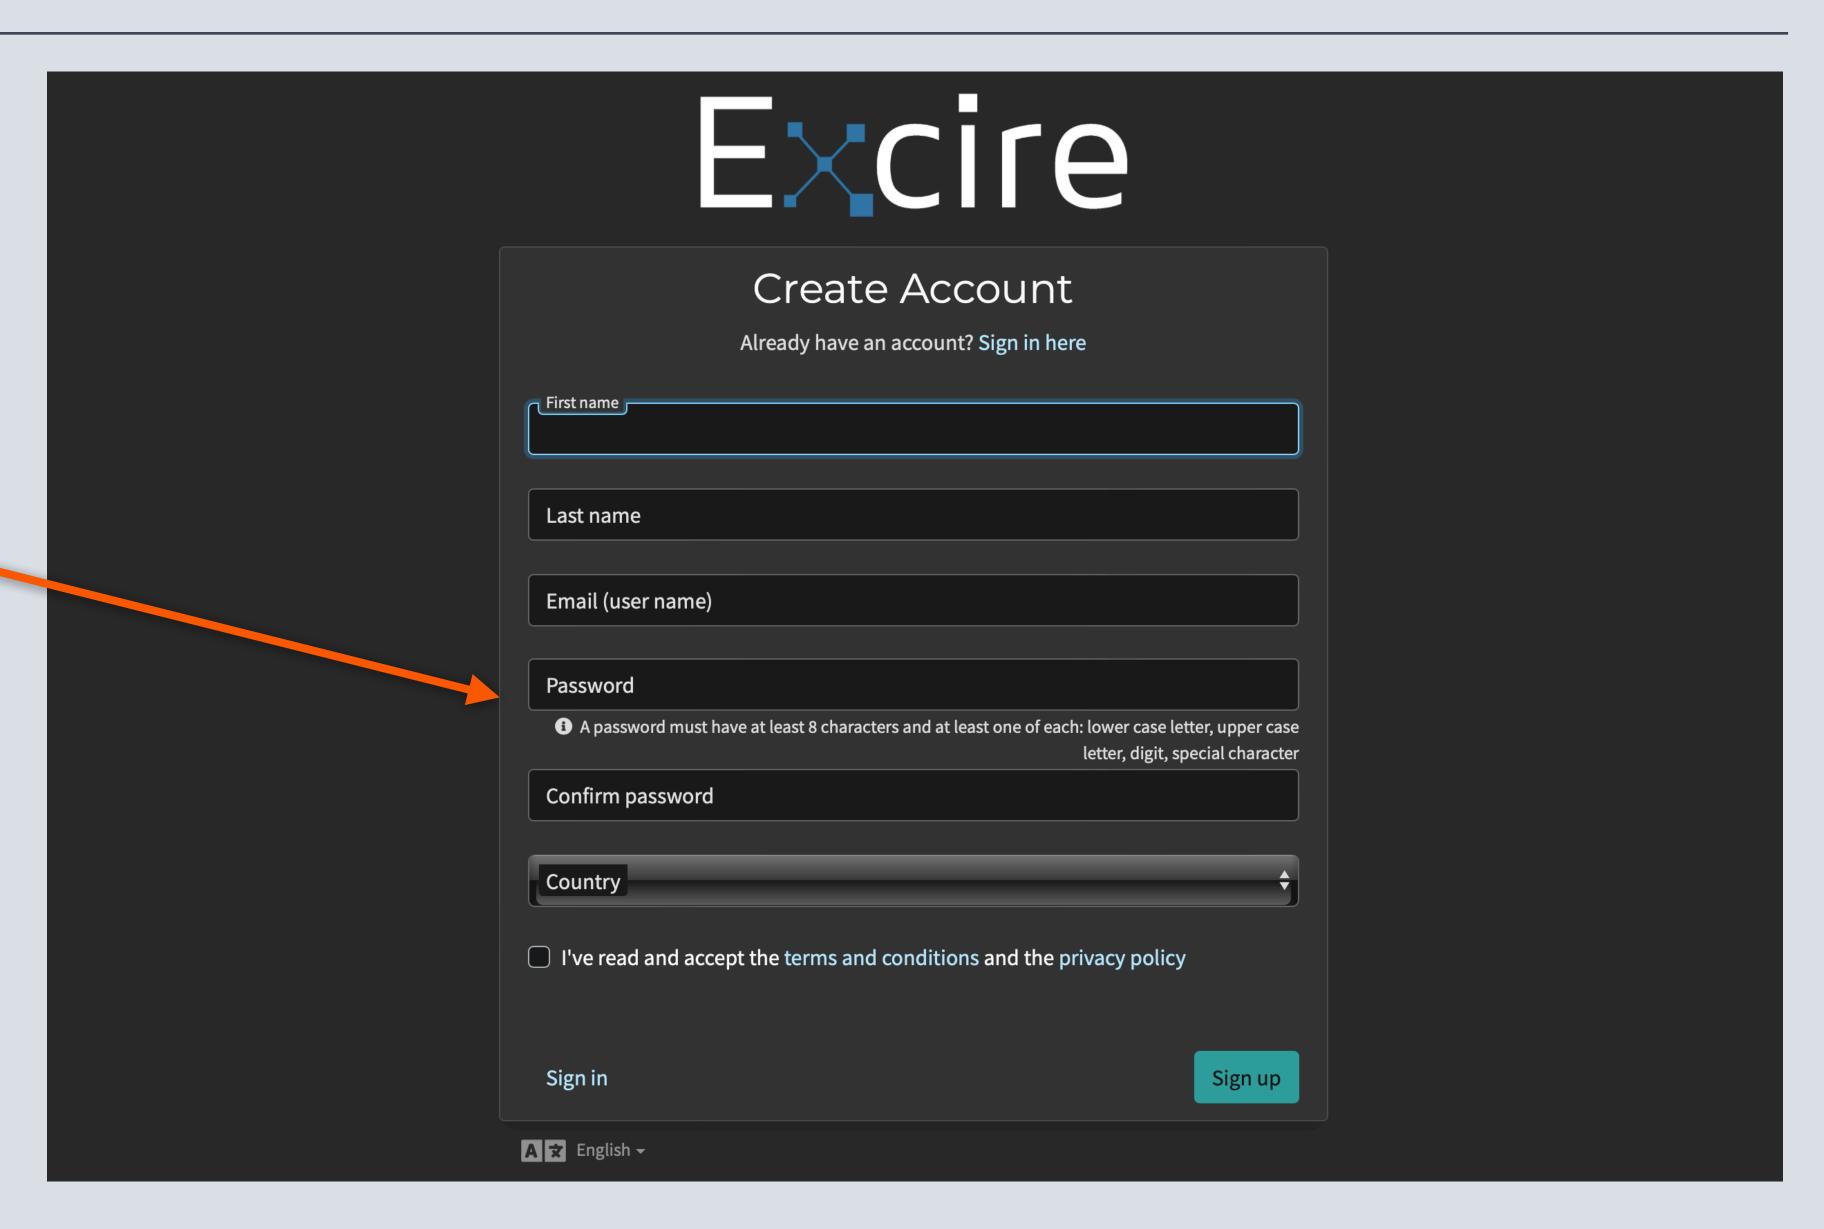

#### Create an account

To create an account, simply fill out the form and then press the "Sign up" button. You will now receive an email in which you must verify your account. The registration is then complete and you are automatically logged in.