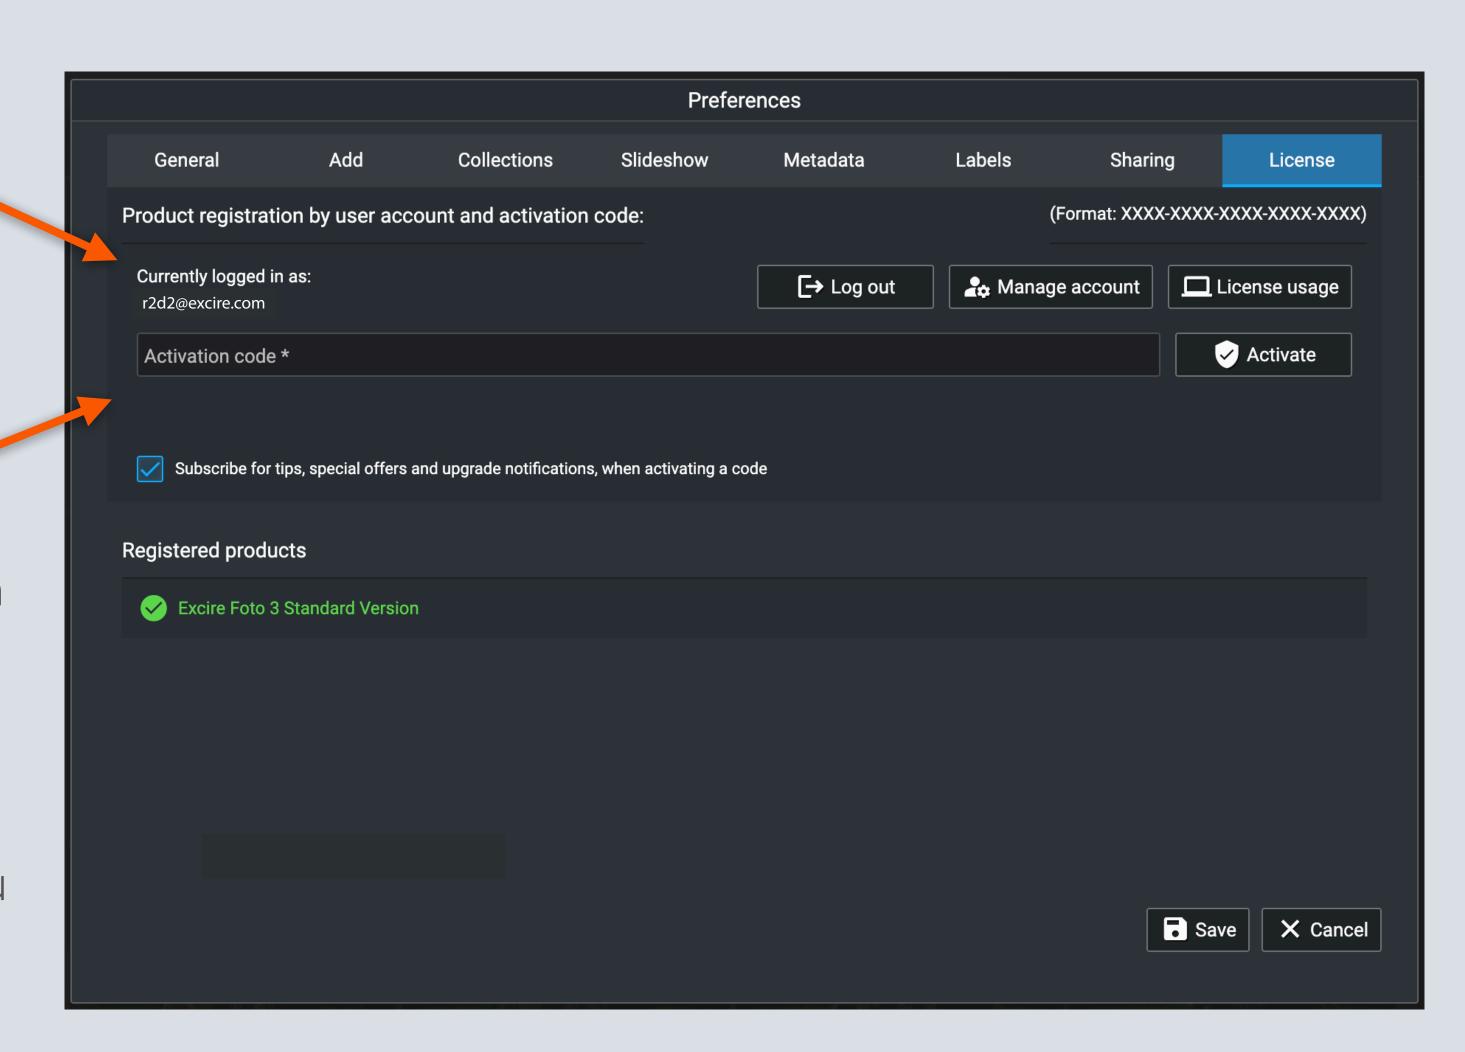

#### Enter activation code

You can now see in Excire Foto, based on your email address, that you are successfully logged in.

Now all you have to do is enter your activation code and press the "Activate" button. Then you have successfully activated Excire Foto.

**Note:** Activation is only necessary once, so you do not have to do it again when installing on a second computer.