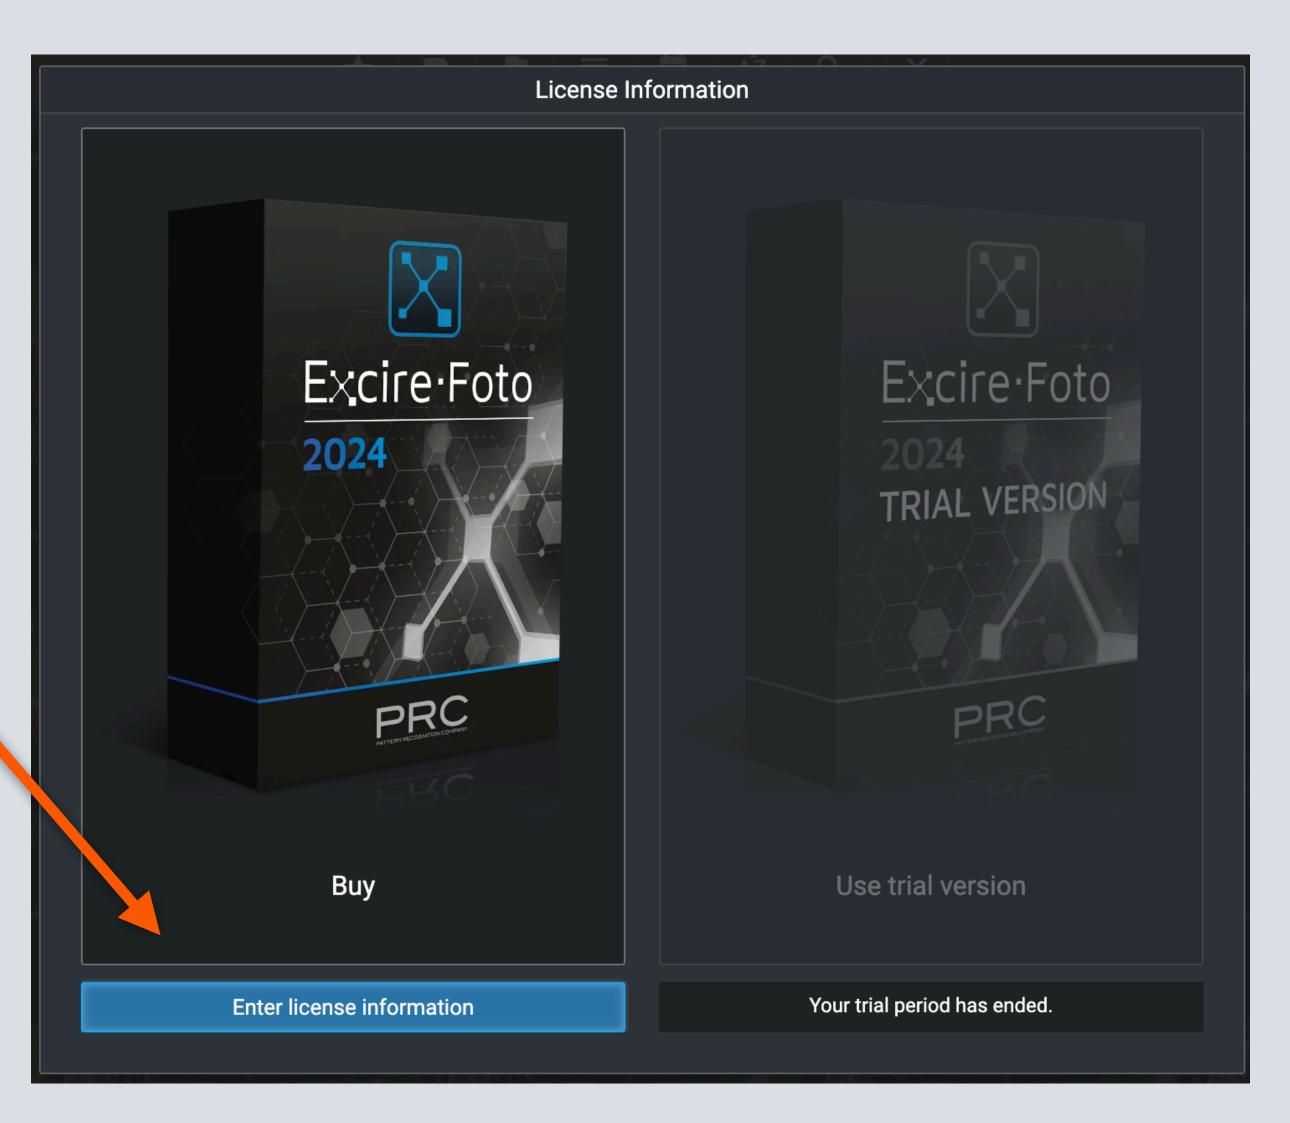

### After installation and program start

This window appears after the program start. If the trial period has expired or you no longer want to trial, you can simply enter your license information to use Excire Foto unlimitedly.