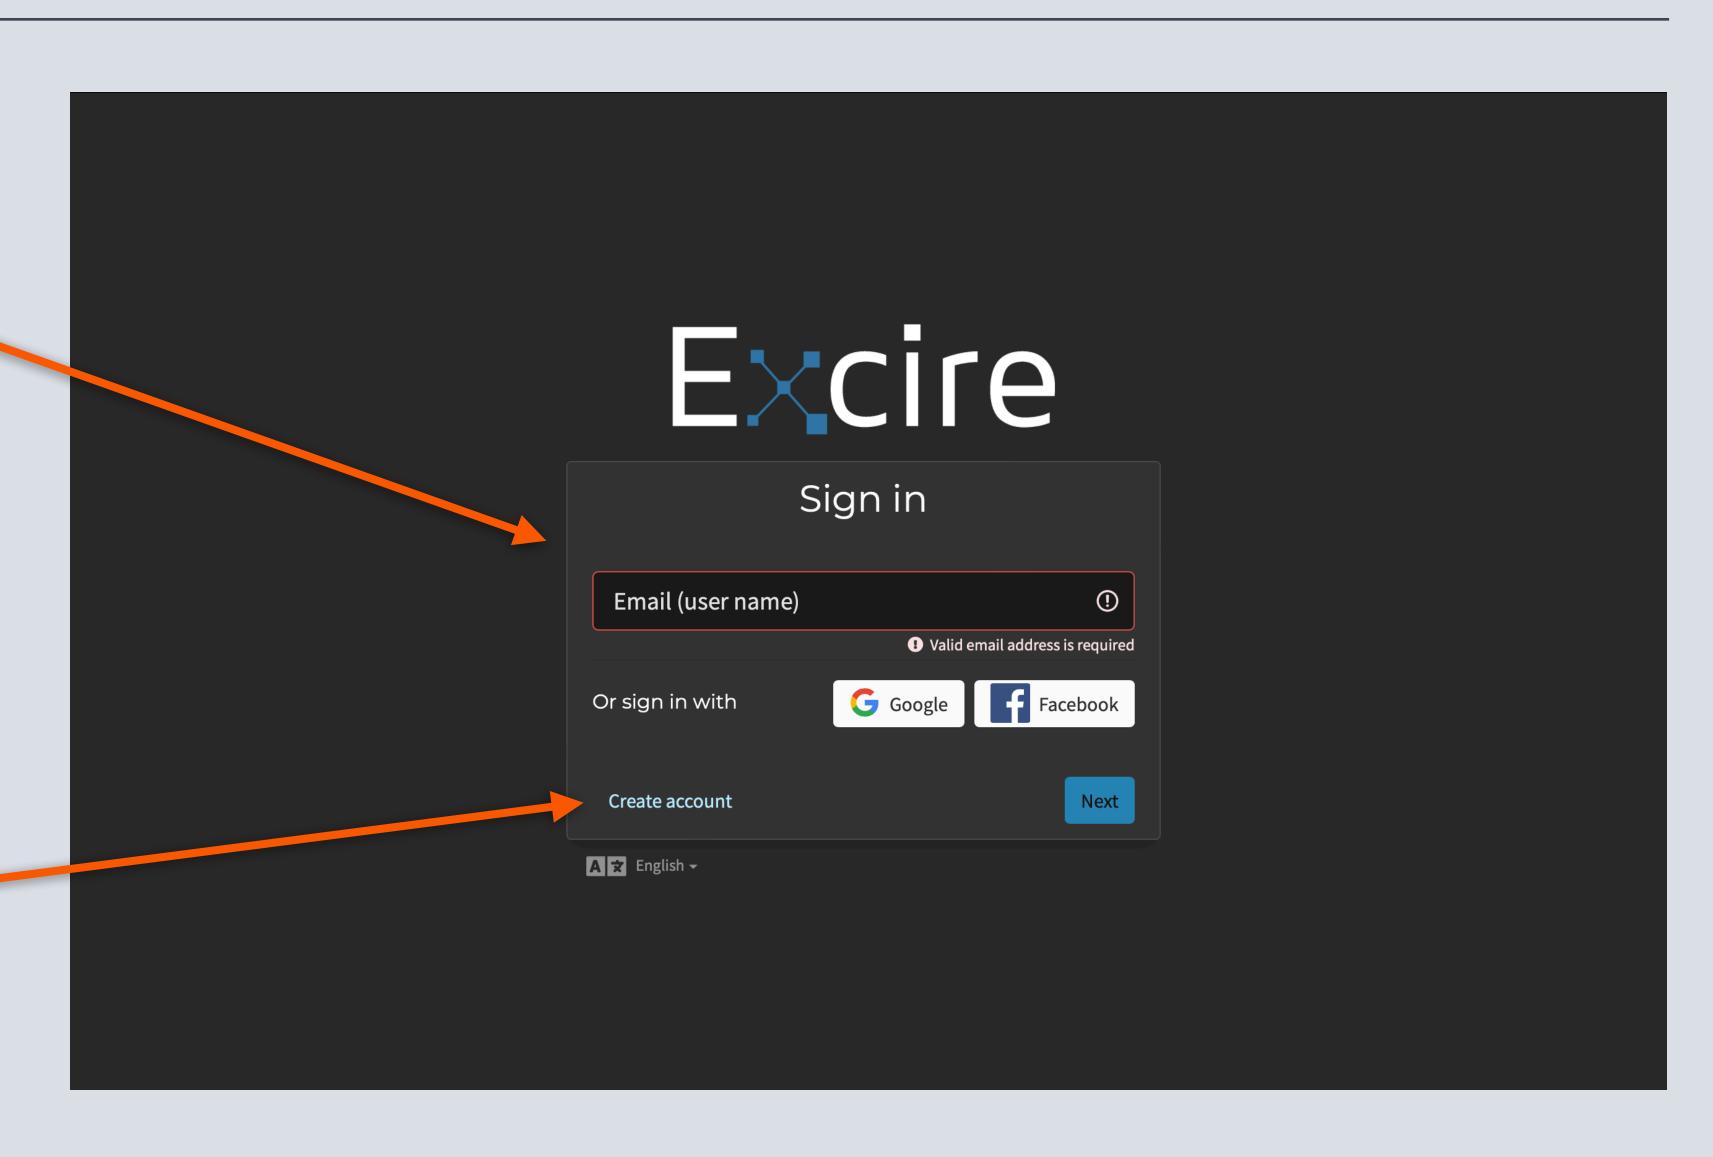

# Sign in at our user portal

You can now log in with your Excire account or alternatively with your Google or Facebook account.

If you don't have an Excire account yet, you can create one with just a few clicks.