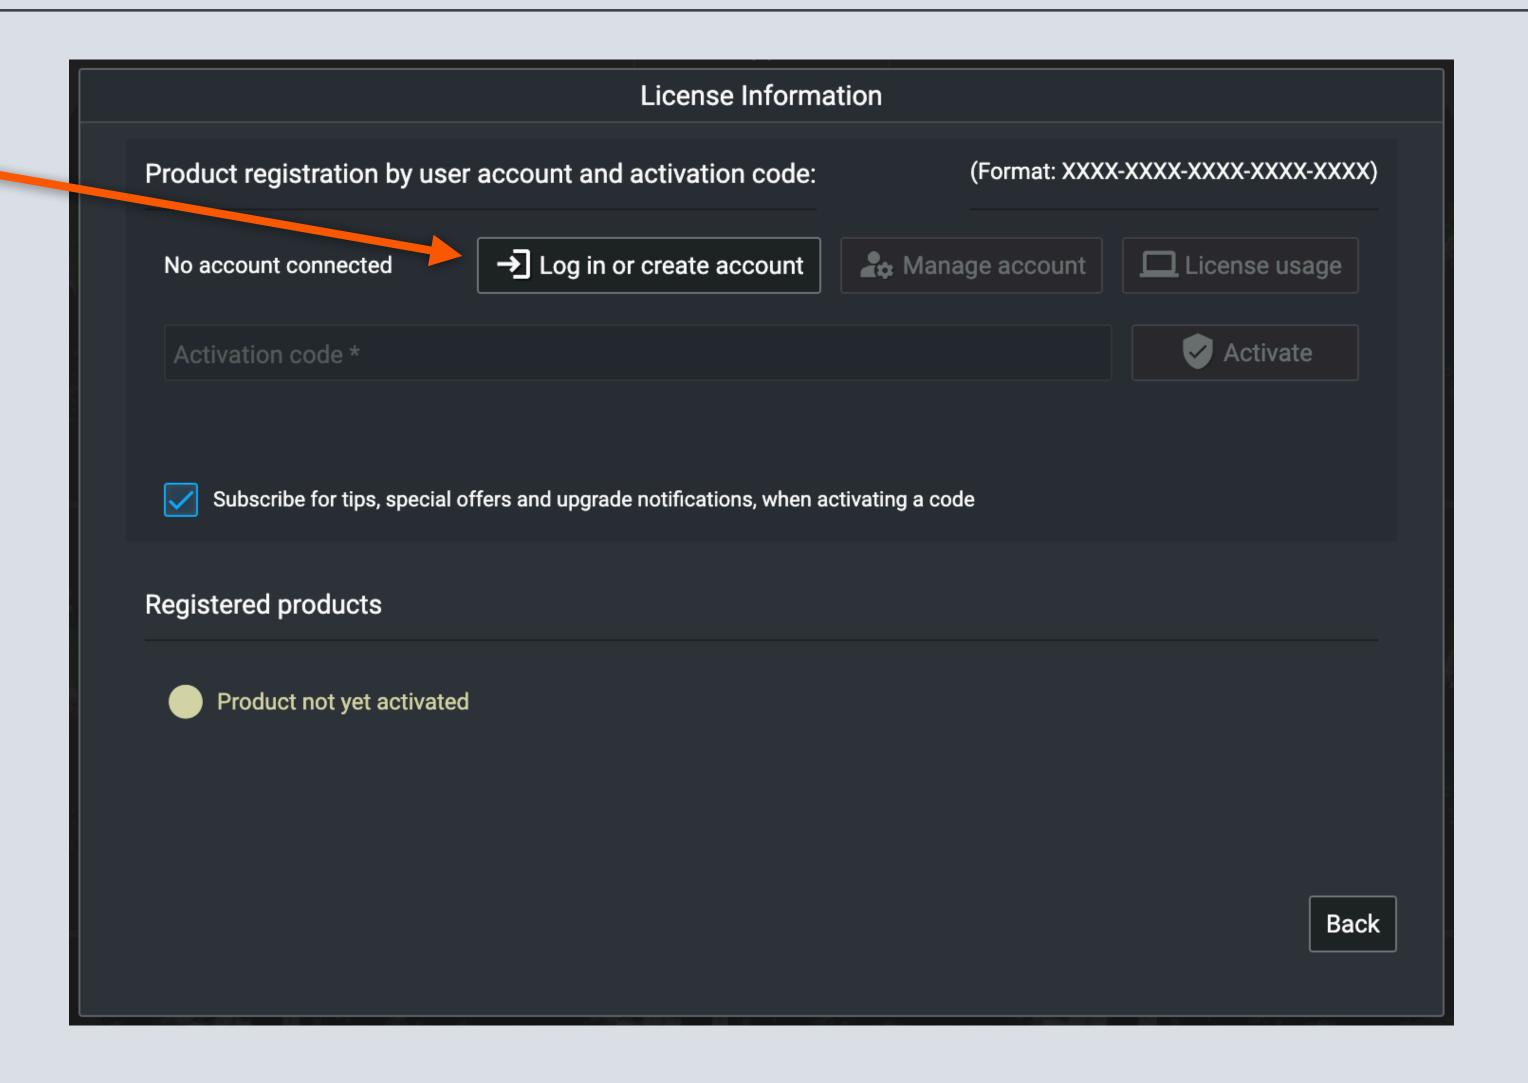

### Log in with user account

Now log in with your user account or create one first. You will be redirected to a website in your browser.

#### Enter activation code

You can now see in Excire Foto, based on your email address, that you are successfully logged in.

Now all you have to do is enter your activation code and press the "Activate" button. Then you have successfully activated Excire Foto.

**Note:** Activation is only necessary once, so you do not have to do it again when installing on a second computer.