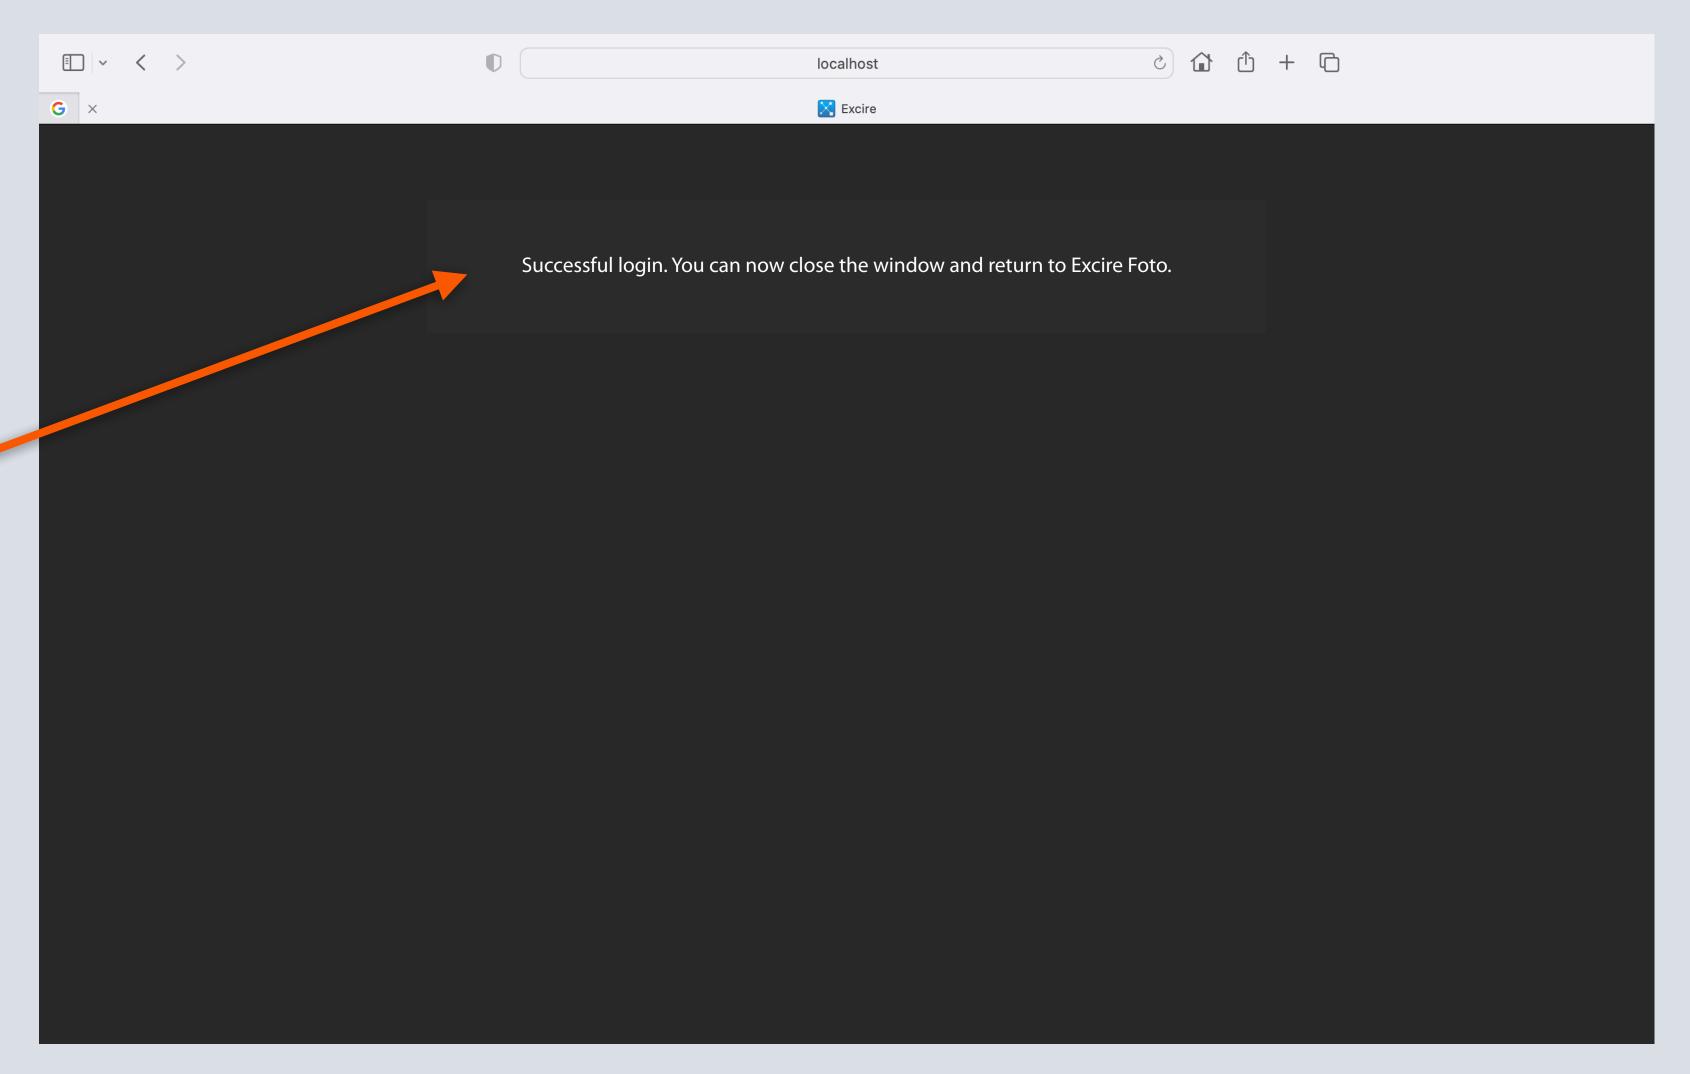

# Successful login

After successful login, a corresponding message will appear in your browser and you can return to Excire Foto.