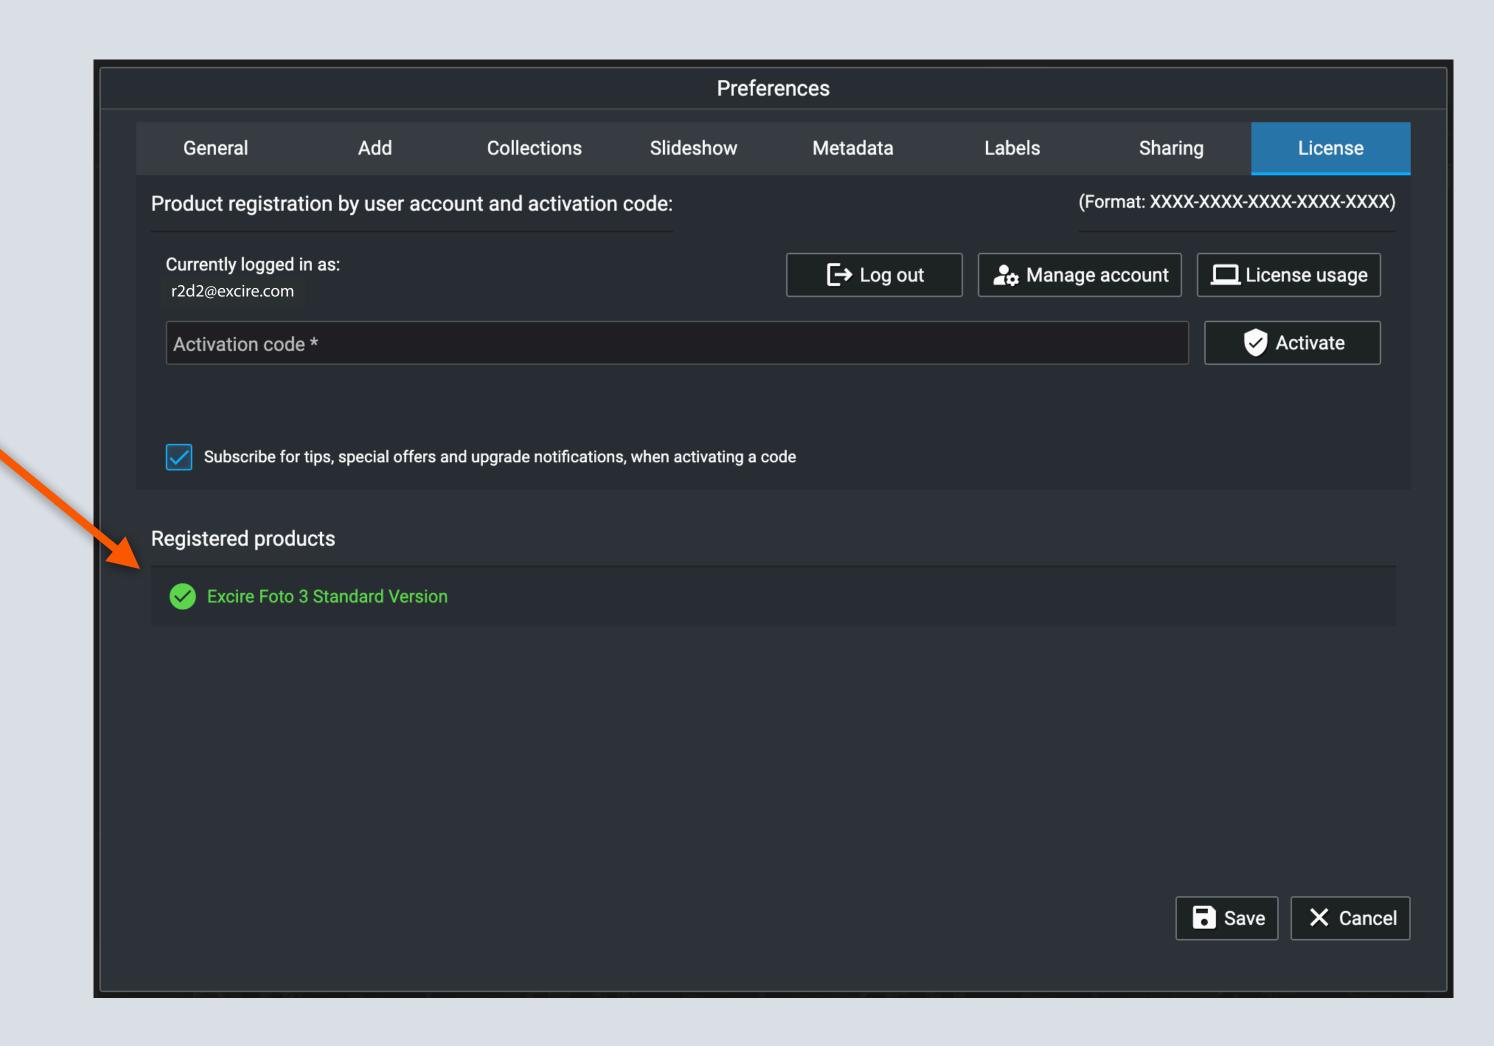

### Successful activation

After successful activation, the corresponding product information is displayed in the lower section of the license settings.

We wish you lots of fun and joy with Excire Foto

Your Excire Team